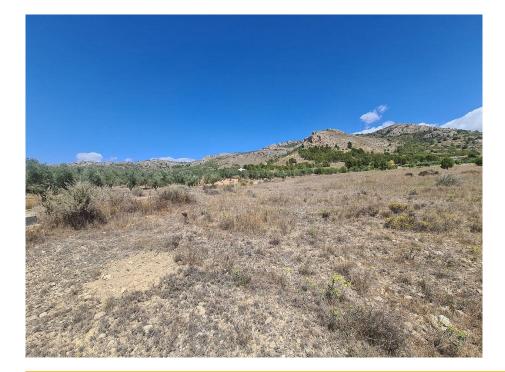

## Price **€39,995**

**Property type :** Land **Plot area :** 16200 m<sup>2</sup>

Location : Sax
Bedrooms : 0
Bathrooms : 0

16,200m2 of land in Sax - Santa Eulalia. We are proud to offer this plot of land with good access to the motorway system, but with great mountain views. Water and electricity is close, but not on the land, so the buyer would be responsible for these, or, would be ideal for an off grid property. There is a petrol station with shop, and two very good restaurants withing walking distance. The plot is around 16,000m2, so suitable for a build of up to 640m2.

The panoramic views are amazing here, and there are neighbours in the area, but none overlook the plot. Behind is national park, so anything built here should retain a good level of privacy.