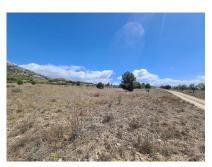

## Price **€39,995**

**Property type :** Land **Plot area :** 16200 m<sup>2</sup>

Location : Sax
Bedrooms : 0
Bathrooms : 0

16,200m2 of land in Sax - Santa Eulalia. We are proud to offer this plot of land with good access to the motorway system, but with great mountain views. Water and electricity is close, but not on the land, so the buyer would be responsible for these, or, would be ideal for an off grid property. There is a petrol station with shop, and two very good restaurants withing walking distance. The plot is around 16,000m2, so suitable for a build of up to 640m2.

The panoramic views are amazing here, and there are neighbours in the area, but none overlook the plot. Behind is national park, so anything built here should retain a good level of privacy.