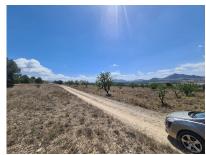

## Price **€39,995**

**Property type :** Land **Plot area :** 16200 m<sup>2</sup>

Location : Sax
Bedrooms : 0
Bathrooms : 0

16,200m2 of land in Sax - Santa Eulalia. We are proud to offer this plot of land with good access to the motorway system, but with great mountain views. Water and electricity is close, but not on the land, so the buyer would be responsible for these, or, would be ideal for an off grid property. There is a petrol station with shop, and two very good restaurants withing walking distance. The plot is around 16,000m2, so suitable for a build of up to 640m2.

The panoramic views are amazing here, and there are neighbours in the area, but none overlook the plot. Behind is national park, so anything built here should retain a good level of privacy.