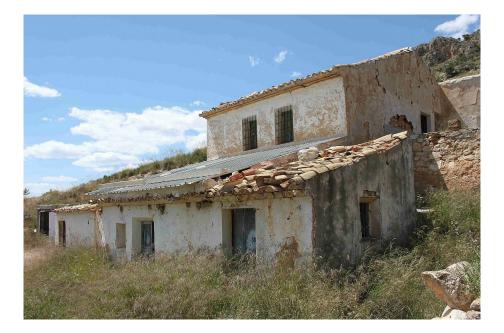

Parcel with ruins in La Carche, Jumilla. We are proud to offer for sale this lovely partial cave house/ruin with 2 caves.

The house is 250m2 and the parcel is 360,000m2 - yes, 360,000 / 89 acres! But please be aware that the zone is protected, so you wouldn't be able to do much with the land, other than maintain it, grow crops etc (there are currently olives and almonds on the land).

Please be aware there is no water or electricity at the house (there is a well, but this isn't tested).