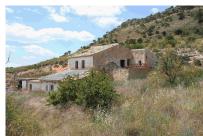

Parcel with ruins in La Carche, Jumilla. We are proud to offer for sale this lovely partial cave house/ruin with 2 caves.

The house is 250m2 and the parcel is 360,000m2 - yes, 360,000 / 89 acres! But please be aware that the zone is protected, so you wouldn't be able to do much with the land, other than maintain it, grow crops etc (there are currently olives and almonds on the land).

Please be aware there is no water or electricity at the house (there is a well, but this isn't tested).