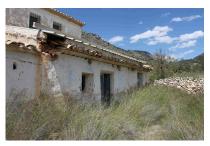

Parcel with ruins in La Carche, Jumilla. We are proud to offer for sale this lovely partial cave house/ruin with 2 caves.

The house is 250m2 and the parcel is 360,000m2 - yes, 360,000 / 89 acres! But please be aware that the zone is protected, so you wouldn't be able to do much with the land, other than maintain it, grow crops etc (there are currently olives and almonds on the land).

Please be aware there is no water or electricity at the house (there is a well, but this isn't tested).