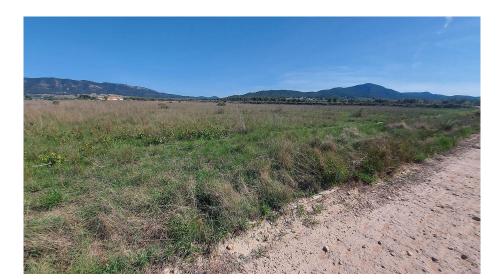

14720 m<sup>2</sup>

Plot area:

Property type: Land

Location : Salinas
Bedrooms : 0
Bathrooms : 0

Building Plot in Salinas with Electric near by and Water. Building plot with mountain views in Salinas with electric near by and drinking water. Tarmac road to the land.