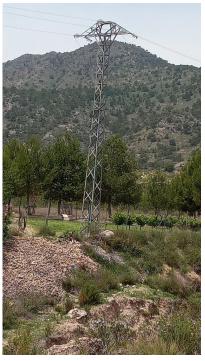

10663 m<sup>2</sup>

Plot area:

Property type: Land

Location : Salinas
Bedrooms : 0
Bathrooms : 0

Building Plot in Salinas with Electric near by and Water. Building plot in with olive trees in Salinas with mountain views. Electric close by and water. The land has tarmac access all the way to it.