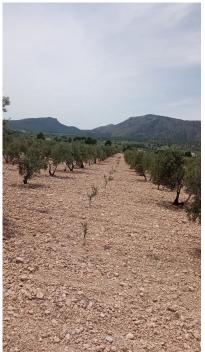

10663 m<sup>2</sup>

Plot area:

Property type: Land

Location : Salinas
Bedrooms : 0
Bathrooms : 0

Building Plot in Salinas with Electric near by and Water. Building plot in with olive trees in Salinas with mountain views. Electric close by and water. The land has tarmac access all the way to it.