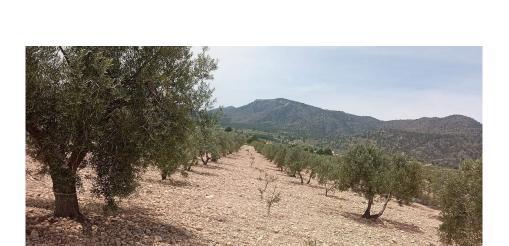

10663 m<sup>2</sup>

Plot area:

Property type: Land

Location : Salinas
Bedrooms : 0
Bathrooms : 0

Building Plot in Salinas with Electric near by and Water. Building plot in with olive trees in Salinas with mountain views. Electric close by and water. The land has tarmac access all the way to it.