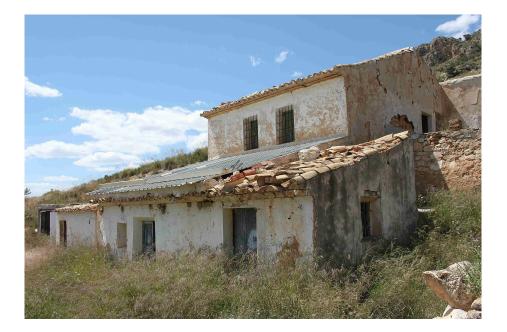

We are proud to offer for sale this lovely partial cave house/ruin with 2 caves.

The house is 250m2 and the parcel is 360,000m2 - yes, 360,000 / 89 acres! But please be aware that the zone is protected, so you wouldn't be able to do much with the land, other than maintain it, grow crops etc (there are currently olives and almonds on the land).

Please be aware there is no water or electricity at the house (there is a well, but this isn't tested).