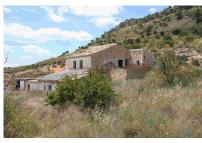

We are proud to offer for sale this lovely partial cave house/ruin with 2 caves.

The house is 250m2 and the parcel is 360,000m2 - yes, 360,000 / 89 acres! But please be aware that the zone is protected, so you wouldn't be able to do much with the land, other than maintain it, grow crops etc (there are currently olives and almonds on the land).

Please be aware there is no water or electricity at the house (there is a well, but this isn't tested).