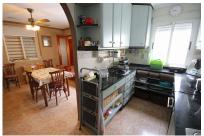

✓ Partially Furnished

✓ Mains Sewerage

Town House in the heart of Elda, with a large size of 300sqm, on two floors, easily divided into two independent homes, each with their own kitchen, lounge and bedrooms. Ideal investment, large demand for rent and perfect location. There are 3 bedrooms upstairs and 3 bedrooms downstairs, with a total of 3 bathrooms, as well as a balcony, dining room, utility room, office, storage and two electric boilers. Also air conditioning and pellet burner. Mains water, electricity and sewerage.