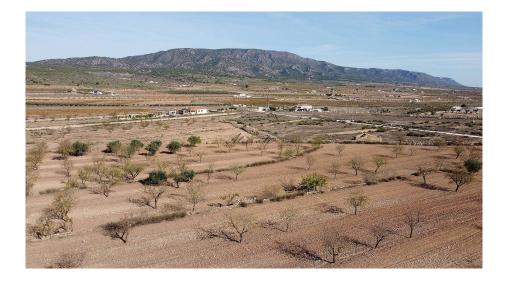

~

Fast Internet & Phone

Mains Electric

Mains Water

Building plot of land near Pinoso, in the region of Lel, with a size of approx 13.500m2 and a small storage building already built. Only available as part of a new build house, not to be sold separately. There is mains electricity, water and it has almond trees. Dirt track access and great views of the mountains and countryside. Plot for building any custom new build design or any of the designs we have already built.