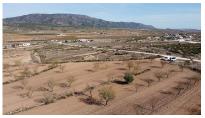

~

Fast Internet & Phone

Mains Electric

Mains Water

Building plot of land near Pinoso, in the region of Lel, with a size of approx 13.500m2 and a small storage building already built. Only available as part of a new build house, not to be sold separately. There is mains electricity, water and it has almond trees. Dirt track access and great views of the mountains and countryside. Plot for building any custom new build design or any of the designs we have already built.