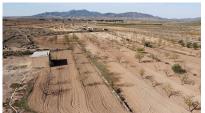

~

Fast Internet & Phone

Mains Electric

Mains Water

Building plot of land near Pinoso, in the region of Lel, with a size of approx 13.500m2 and a small storage building already built. Only available as part of a new build house, not to be sold separately. There is mains electricity, water and it has almond trees. Dirt track access and great views of the mountains and countryside. Plot for building any custom new build design or any of the designs we have already built.