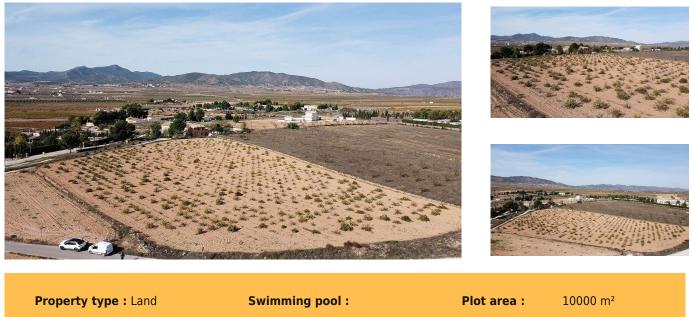

Alicante PROPERTY.ES

Building plot of land only for new build, in Paredon, Pinoso Ref: GMJ2296

Building plot of land only available as part of a new build house, near Pinoso, in the area of Paredon, with a size of approx 10,000m2 and ready to build on. There is mains electricity, water and it has a vineyard. Tarmac road access and great views of the mountains and countryside. Walking distance to two bar/restaurants. Plot for building any custom new build design or any of the designs we have already built.