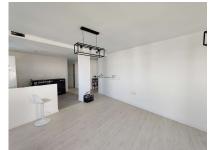

Mains Water

✓ Double Glazing

Terrace

Walking Distance - Restaurant /

Bar

Mains Sewerage

Utility Room

Apartment in Elche with 4 bedrooms, 2 bathrooms and a size of 135m2. It is a corner apartment on the 8th floor, and has 3 terraces with great views of the river, mountains and city of Elche. The apartment just needs the kitchen fitting, to the buyers own taste. It also has a utility room, pre installation of air conditioning and the building has two lifts.