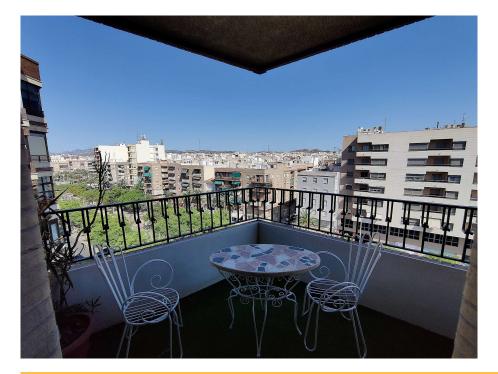

**Views:** Mountain views

Parking: Street Parking

House area: 135 m<sup>2</sup>

Airport: 15min

Beach: 15min

**City:** in city

✓ Fast Internet & Phone

Mains Electric

Mains Water

✓ Double Glazing

Terrace

Walking Distance - Restaurant /

Bar

Mains Sewerage

Utility Room

Apartment in Elche with 4 bedrooms, 2 bathrooms and a size of 135m2. It is a corner apartment on the 8th floor, and has 3 terraces with great views of the river, mountains and city of Elche. The apartment just needs the kitchen fitting, to the buyers own taste. It also has a utility room, pre installation of air conditioning and the building has two lifts.