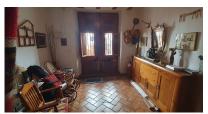

From here we have the living area with feature Fireplace with log burner, and a separate dining room. There are more rooms off of the living room, used as further bedrooms or living space, and then the family bathroom.

We then have a covered patio area, which runs the length of house, which comes with a bbq & separate storage area, a kitchen & another door leading upstairs.

The stairs lead onto a square landing which is split level, there are 2 large double bedrooms and a small double bedroom with wardrobe area, and further stairs from landing lead into a large room & a further small bedroom.