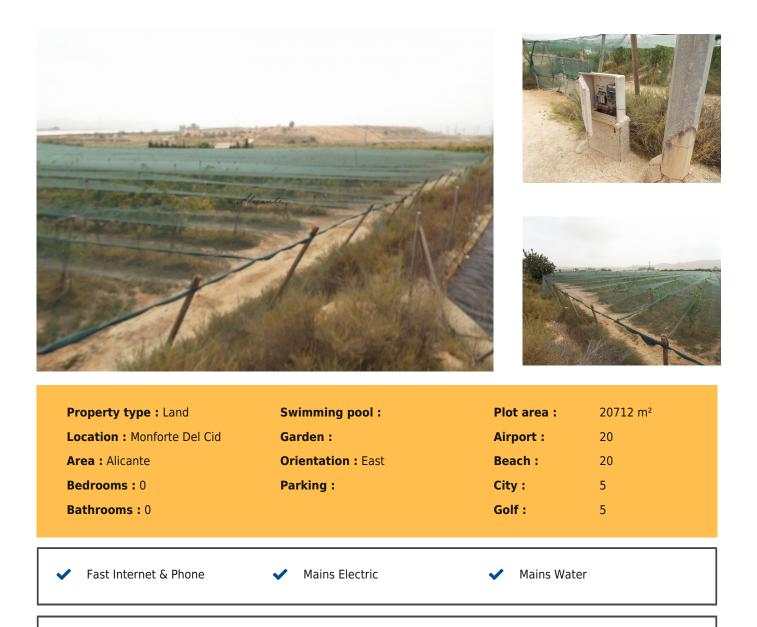

## Double Building plot near Alenda golf Ref: ASP033

Price €110,000

Plot of land for sale, close to the Alicante-Madrid motorway and only 20 minutes to the Airport and Alicante City. Currently used for growing Grapes, this plot is a total of 20.712m2.

With the current regulations of 10,000m2 for a building plot, this plot could be split into two separate building plots. With water on the site and electricity close by.

This Plot can have a New Villa built with a Footprint of 414m2, The Plot is mostly flat, and you can choose the orientation of you New Villa and Pool to suit your needs. There is currently a building of 42m2 that is used as storage for the farm equipment.