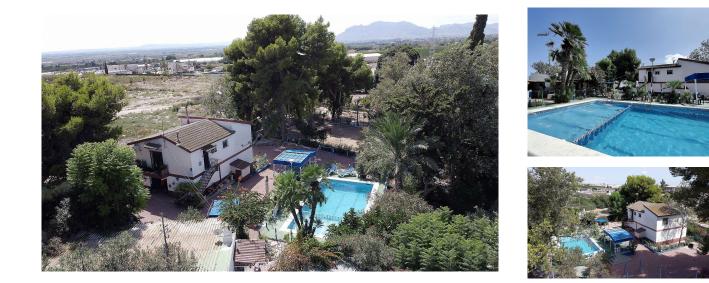

Detached Country House near Crevillente, with a plot size of 10.000m2 and a lovely mature garden with fruit trees, vegetables and palm trees. The house has 3 bedrooms, a lounge, open plan kitchen, office, fireplace and a terrace. Downstairs is a large open dining room/garage for large family events, and a walk-in fridge room used for storage of flowers (the family business). There is a large swimming pool with a covered terrace, an outside kitchen and dining room, with an office and pantry. Also a small football court and another building used for storage and animal pen. On the plot is also a large reservoir, which can be used for watering the plants. There is mains electricity and water. Located 5 minutes drive away from the towns of Crevillente and Albatera.