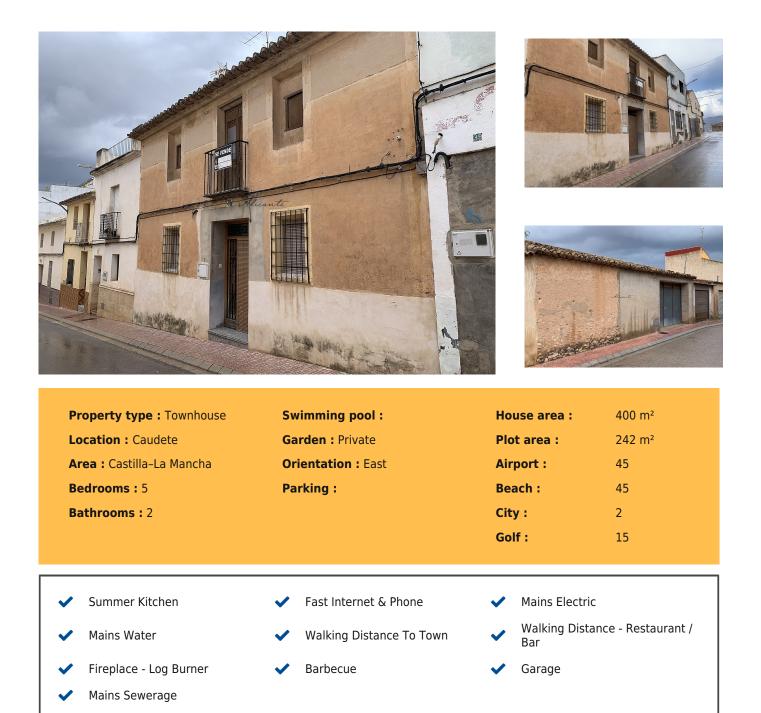

## Price €39,950

Boasting an impressive 400m2 of building on a plot of 242m2, this townhouse sits on the edge of the town yet just 2 minutes' walk to Restaurants, bars and the main town Plaza.

The property has a front and rear entrance, the rear entrance is through a large garage with space for two cars, the current owner has a trailer in here and the rest of the space is used as a workshop.

Through the front door on the other street, we come into a hallway with a double bedroom on each side, then into a living area with fireplace, original stone floor, and another small storage room and then into a kitchen with separate pantry room.

Stairs lead to part of the first floor, where we have a large open room with windows to the front street, and three other bedrooms.

Back downstairs and towards the back of the house is another room that could be used as a bedroom. Then we go out to the courtyard with various outbuildings previously used for animals and storage. There are two cave rooms at the back, and a summer kitchen and barbecue area.