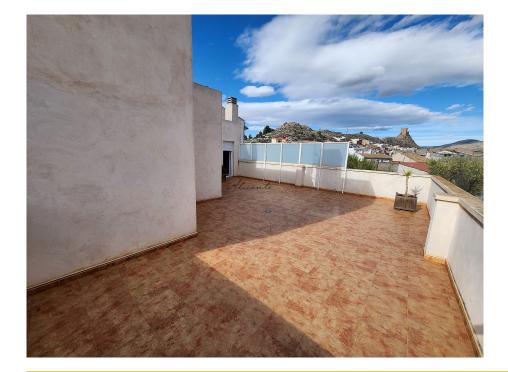

## Large 3 Bedroom, 2 bathroom apartment with massive private roof terrace

Price €159,999

Ref: IVD13742

**Property type:** Apartment

Location: Sax
Area: Alicante
Bedrooms: 3
Bathrooms: 2

Swimming pool: No Pool

Garden: No garden
Orientation: East
Views: Town views
Parking: Street Parking

**House area:** 132 m<sup>2</sup>

Terraces area: 50 m²

Airport: 30 mina

Beach: 30 mins

City: 15 mins

Golf: 15 mins

✓ Fast Internet & Phone

The apartment has 3 bedrooms. The master bedroom has a custom dressing room with a sliding door with translucent glass and a built-in wardrobe, 2 bathrooms, one located in the hallway, with a bathtub and the other located in the double room, with a shower, kitchen (includes kitchen furniture with ceramic hob, oven and extractor hood), dining room, balcony, gallery (includes water heater and window covering with mosquito net), storage room and large private terrace.