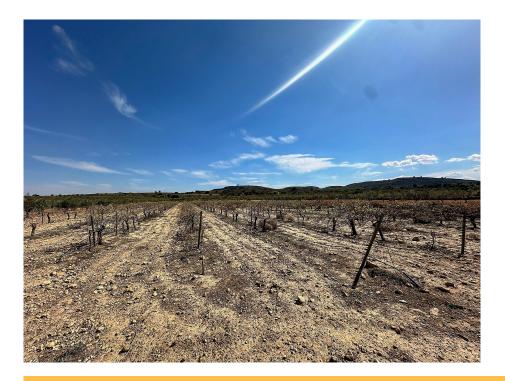

Fast Internet & Phone

Mains Water

We present these incredible buildable plots with almost 35,000 square meters in total, they are distributed as follows:

- 1 plot of 3,797 square meters with irrigation water and the possibility of connecting the electrical network.
- 1 plot of 6,011 square meters with irrigation water and the possibility of connecting the electrical network.
- 1 plot of 25,000 square meters, with the possibility of connecting water and electricity.

The location of these plots is unbeatable if you want to have the best panoramic views of the different mountains that surround them.

They also have a small town and a stud farm right next door for the enjoyment of being able to see people and different animals while being away from the city.