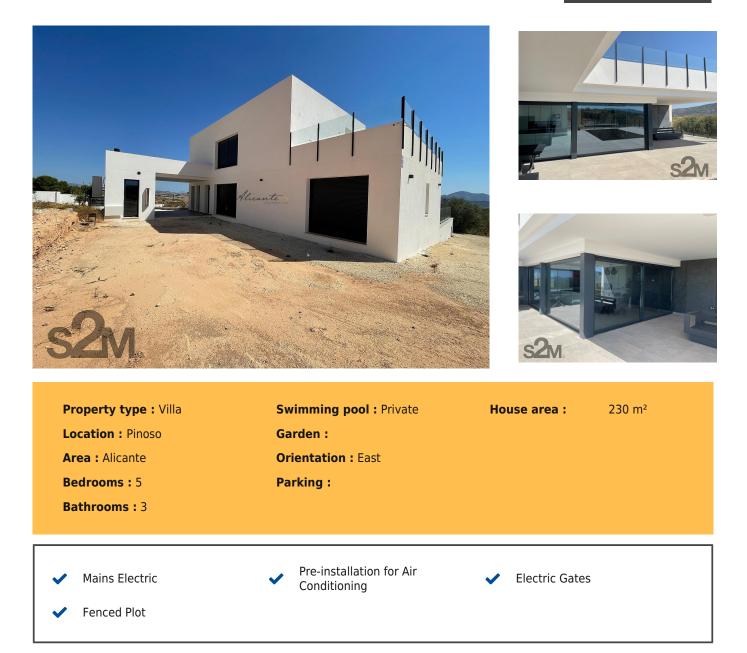

## Beautiful New Build Villas Pinoso and surrounding

areas Ref: ELS9005 Price €472,650

We are pleased to announce that we are working along side the local esteemed building company S2M, we are marketing detached villas of different sizes and designs all finished to an extremely high standard. The designs can be altered to adhere to a clients individual needs and requirements.

S2M are a very well respected and highly successful building company recognised throughout the Pinoso and surrounding areas.

They have a large portfolio of land parcels ready to be viewed, once you have chosen the perfect location S2M are with you every step of the way ready to help you create your perfect home in the sun.