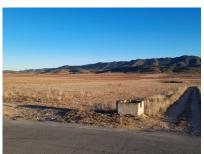

## Land in Yecla Ref: DM5059

Property type: Land

**Location :** Yecla

**Bedrooms:** 0

Bathrooms: 0

**Swimming pool:** 

Building plot of land in Yecla, it has a main road frontage onto the A26 about 1km from its first junction from Yecla with the A33. This plot is just over 55,000m2, agricultural water is available but not connected and mains electricity is a few meters away which will need to be connected. Solar Panels would be ideal for this plot for those who want to be offgrid and energy-efficient. This plot and size of the land are ideal if someone wanted their stables, etc., and it is surrounded by many tracks ideal for hacking.