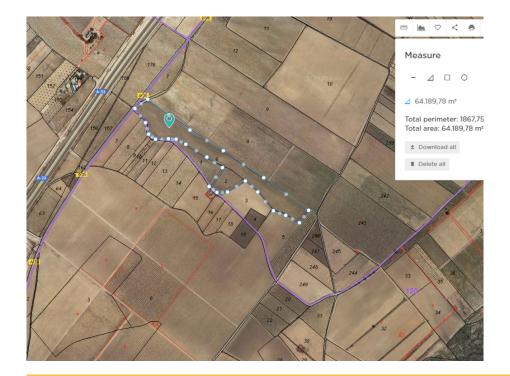

## Land in Yecla Ref: DM5059

Property type: Land

**Location :** Yecla

**Bedrooms:** 0

Bathrooms: 0

**Swimming pool:** 

Building plot of land in Yecla, it has a main road frontage onto the A26 about 1km from its first junction from Yecla with the A33. This plot is just over 55,000m2, agricultural water is available but not connected and mains electricity is a few meters away which will need to be connected. Solar Panels would be ideal for this plot for those who want to be offgrid and energy-efficient. This plot and size of the land are ideal if someone wanted their stables, etc., and it is surrounded by many tracks ideal for hacking.