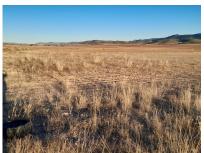

## Land in Yecla Ref: DM5059

Property type: Land

**Location :** Yecla

**Bedrooms:** 0

Bathrooms: 0

**Swimming pool:** 

Building plot of land in Yecla, it has a main road frontage onto the A26 about 1km from its first junction from Yecla with the A33. This plot is just over 55,000m2, agricultural water is available but not connected and mains electricity is a few meters away which will need to be connected. Solar Panels would be ideal for this plot for those who want to be offgrid and energy-efficient. This plot and size of the land are ideal if someone wanted their stables, etc., and it is surrounded by many tracks ideal for hacking.