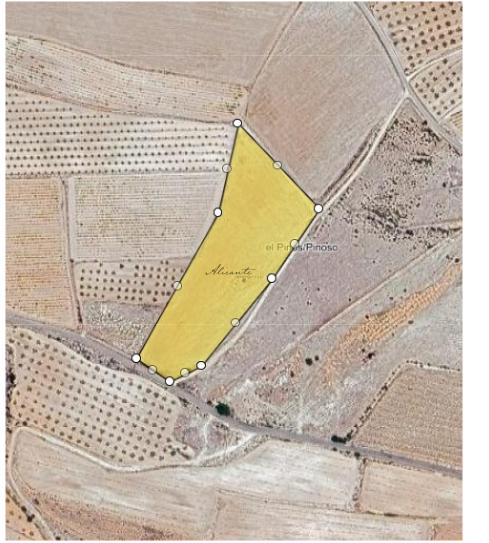

## Building plot next to Ubeda Ref: PT3105

## Price €38,000

| Property type : Land | Swimming pool :     | Plot area : | 13836 m² |
|----------------------|---------------------|-------------|----------|
| Location : Ubeda     | Garden :            | Airport :   | 45 mins  |
| Area : Alicante      | Orientation : South | Beach :     | 50 mins  |
| Bedrooms: 0          | Parking :           | City :      | 5 mins   |
| Bathrooms : 0        |                     | Golf :      | 30 mins  |
|                      |                     |             |          |

Fast Internet & Phone

Mains Water

¡Welcome to this stunning building plot located near to Ubeda!

With tarmac access, this plot offers a comfortable and simple entrance.

Also, due to its location, it offers magnificient views of the mountains.