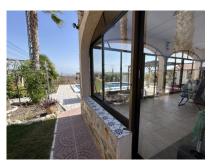

**Double Glazing** Fireplace - Log Burner Barbecue

Mains Water

This spacious finca is located near the Serralba urbanisation in Albatera, a quiet and highly sought-after location just 5 minutes from town. The main house is +/- 150m2 big and consists of a living/dining area with fireplace and airconditioning, 4 big bedrooms, a new bathroom with bath, a large kitchen with breakfast area and a spacious naya. The second house (wooden chalet) is smaller (50m²) but very comfortable. It comprises a living/dining area with a new open-plan kitchen and air-conditioning, a shower room, a bedroom and a separate toilet. The 4,311m<sup>2</sup> plot is divided into 2 levels. The first level, where the houses are located, is fenced. There is also a beautiful swimming pool, a pergola, a BBQ and several garages (for 4 cars in total), as well as a laundry room with toilet and storage room. The garden has been nicely landscaped. The second level (not fenced) includes olive trees and part of the garden can be landscaped to your taste.