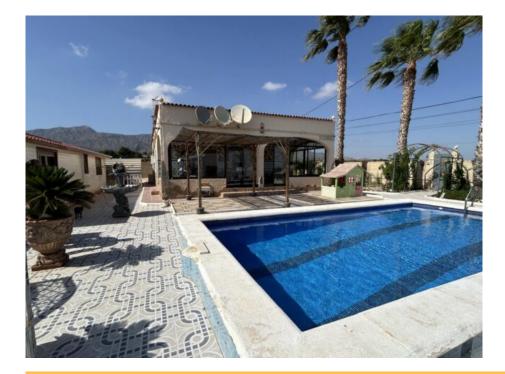

200 m<sup>2</sup>

Air Conditioning

Property type: Villa **Swimming pool:** Private House area: **Location**: Albatera

**Bedrooms:** 5 **Parking:** Driveway

Bathrooms: 3

Mains Electric

Garden: Private Plot area: 4311 m<sup>2</sup>

**Double Glazing** Fireplace - Log Burner Barbecue

Mains Water

This spacious finca is located near the Serralba urbanisation in Albatera, a quiet and highly sought-after location just 5 minutes from town. The main house is +/- 150m2 big and consists of a living/dining area with fireplace and airconditioning, 4 big bedrooms, a new bathroom with bath, a large kitchen with breakfast area and a spacious naya. The second house (wooden chalet) is smaller (50m²) but very comfortable. It comprises a living/dining area with a new open-plan kitchen and air-conditioning, a shower room, a bedroom and a separate toilet. The 4,311m<sup>2</sup> plot is divided into 2 levels. The first level, where the houses are located, is fenced. There is also a beautiful swimming pool, a pergola, a BBQ and several garages (for 4 cars in total), as well as a laundry room with toilet and storage room. The garden has been nicely landscaped. The second level (not fenced) includes olive trees and part of the garden can be landscaped to your taste.