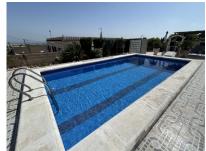

**Double Glazing** Fireplace - Log Burner Barbecue

Mains Water

This spacious finca is located near the Serralba urbanisation in Albatera, a quiet and highly sought-after location just 5 minutes from town. The main house is +/- 150m2 big and consists of a living/dining area with fireplace and airconditioning, 4 big bedrooms, a new bathroom with bath, a large kitchen with breakfast area and a spacious naya. The second house (wooden chalet) is smaller (50m²) but very comfortable. It comprises a living/dining area with a new open-plan kitchen and air-conditioning, a shower room, a bedroom and a separate toilet. The 4,311m<sup>2</sup> plot is divided into 2 levels. The first level, where the houses are located, is fenced. There is also a beautiful swimming pool, a pergola, a BBQ and several garages (for 4 cars in total), as well as a laundry room with toilet and storage room. The garden has been nicely landscaped. The second level (not fenced) includes olive trees and part of the garden can be landscaped to your taste.