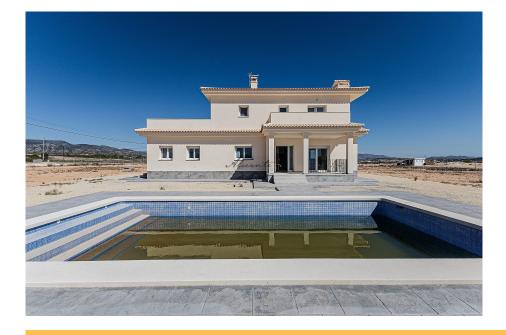

Impressive newly built property in Pinoso - Ready to move into!

We present this spectacular newly built home, located on a large plot of 10,000 m² completely fenced, which offers privacy and an incomparable natural environment. The house has 180 m² of surface and is ready to enjoy. The property has 4 large rooms, one of them being an en-suite room with a private bathroom, ideal for the owners of the house. Additionally, it includes 4 bathrooms in total, offering comfort and functionality for the entire family and quests

The main living room is spacious and has a charming fireplace, perfect for cooler nights. Double-glazed windows guarantee excellent thermal and acoustic insulation. The property also has a gallery and a large terrace with stunning mountain views, ideal for relaxing or enjoying moments outdoors.

Additionally, this property includes a separate guest house with its own bathroom, providing extra space for visitors or personal use.

Outside, you will find a fantastic private pool, where you can enjoy sunny days in a quiet and natural environment. The highlight of this property is that although these types of homes are generally built to order and require a 9 month process, this home is already finished and ready to move into. Don't miss the opportunity to visit it and make it your home today!