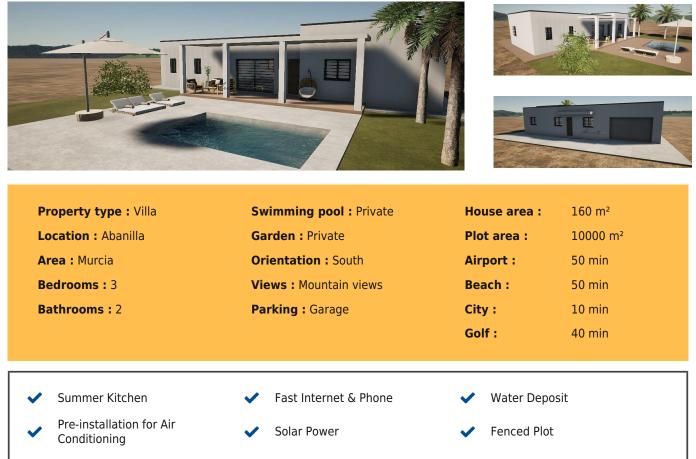

Location 3D Designs Single Family Home Google Maps: https://maps.app.goo.gl/SJzkxHzJMgm71xJUA Housing: 160m General characteristics Structure type: Sanitary slab and impassable flat roof.

Terrain: 5000m Structure type: Sanitary slab and impassable flat roof.

Terrain: 5000m Specifications and finishes Carpentry: Solid pine doors lacquered in white.

Exterior: White scraped monolayer, quartz gray wall covering, slate mural and Shelves.

Metal carpentry: Aluminum windows in quartz gray color.

Bedrooms: 3 Bathrooms: 2 Garage and warehouse Porch Pool Tiling: Porcelain tile floor and tiles in bathrooms, kitchen and laundry room.

Interior partitioning: Ceilings and walls with insulated plasterboard thermal/acoustic polyurethane. Main door: Armored metallic.

Garage door: Automatic sectional.

Sale price Swimming pool: 4x8 m. finished in porcelain tile, with terrace and accesses in Quartz gray stamped concrete.

Porch: 30m €340,000 Facilities: pre-installation of air conditioning and stove heating pellets throughout the house. Dressing room Energy efficiency: A