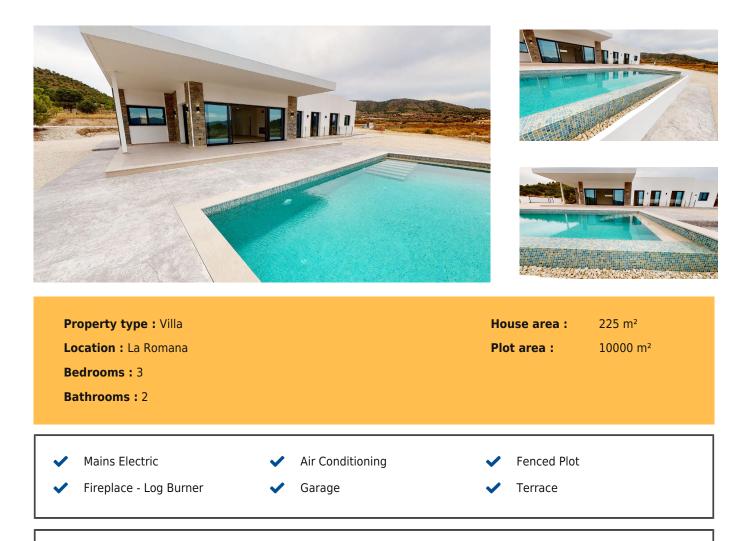

Villa in La Romana - New build Ref: AMLR-BNE290

## Price €450,000

We are very proud to introduce this luxury Off-plan Villas to the market. []] We have building plots (more than 10.000m2) located in Pinoso and La Romana-Aspe area. All plots situated on an elevated position and enjoys of amazing mountain views. South facing. High quality construction. []] Built with Ytong concrete celular blocks, giving the best energy rate, "A". Electric aluminium shutters. Air conditioning by ducts preinstalled. Fenced 3.500 m2. Includes garage and a lovely 4x8 swimming pool with a nice sunbathing terrace around the pool. []] If you want an infinity pool, as seen in the photos, please ask us and we will give you the price. []] Please, contact us for further details and to arrange a viewing.[]]