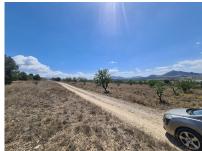

## Price €39,995 / Month

**Plot area :** 16200 m<sup>2</sup>

Property type : Land Location : Sax Bedrooms : 0 Bathrooms : 0

16,200m2 of land in Sax - Santa Eulalia. We are proud to offer this plot of land with good access to the motorway system, but with great mountain views. Water and electricity is close, but not on the land, so the buyer would be responsible for these, or, would be ideal for an off grid property. There is a petrol station with shop, and two very good restaurants withing walking distance. The plot is around 16,000m2, so suitable for a build of up to 640m2.<br/>br><br/>close><br/>br>The panoramic views are amazing here, and there are neighbours in the area, but none overlook the plot. Behind is national park, so anything built here should retain a good level of privacy.<br/>br>