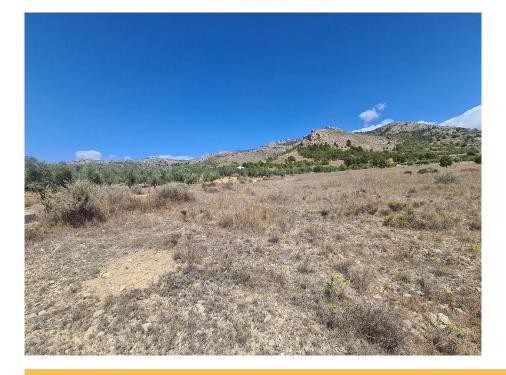

## Price €39,995 / Month

**Plot area :** 16200 m<sup>2</sup>

Property type : Land Location : Sax Bedrooms : 0 Bathrooms : 0

16,200m2 of land in Sax - Santa Eulalia. We are proud to offer this plot of land with good access to the motorway system, but with great mountain views. Water and electricity is close, but not on the land, so the buyer would be responsible for these, or, would be ideal for an off grid property. There is a petrol station with shop, and two very good restaurants withing walking distance. The plot is around 16,000m2, so suitable for a build of up to 640m2.<br/>br><br/>close><br/>br>The panoramic views are amazing here, and there are neighbours in the area, but none overlook the plot. Behind is national park, so anything built here should retain a good level of privacy.<br/>br>