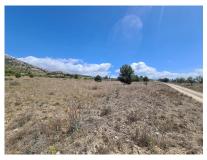

## Price €39,995 / Month

**Plot area :** 16200 m<sup>2</sup>

Property type : Land Location : Sax Bedrooms : 0 Bathrooms : 0

16,200m2 of land in Sax - Santa Eulalia. We are proud to offer this plot of land with good access to the motorway system, but with great mountain views. Water and electricity is close, but not on the land, so the buyer would be responsible for these, or, would be ideal for an off grid property. There is a petrol station with shop, and two very good restaurants withing walking distance. The plot is around 16,000m2, so suitable for a build of up to 640m2.<br/>br><br/>close><br/>br>The panoramic views are amazing here, and there are neighbours in the area, but none overlook the plot. Behind is national park, so anything built here should retain a good level of privacy.<br/>br>