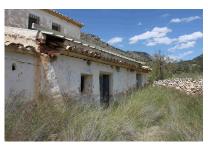

## Restoration Project in Jumilla -

Ref: IVD13472

Price €89,995 / Month

**Property type:** Restoration

Project

**Location**: Jumilla **Bedrooms**: 0

Bathrooms: 0

**House area:** 250 m<sup>2</sup>

**Plot area:** 360000 m<sup>2</sup>

Parcel with ruins in La Carche, Jumilla. We are proud to offer for sale this lovely partial cave house/ruin with 2 caves.<br>The house is 250m2 and the parcel is 360,000m2 - yes, 360,000 / 89 acres! But please be aware that the zone is protected, so you wouldn't be able to do much with the land, other than maintain it, grow crops etc (there are currently olives and almonds on the land).<br/>br><br>Please be aware there is no water or electricity at the house (there is a well, but this isn't tested).<br/>br><br>