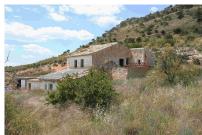

## Restoration Project in Jumilla -

Ref: IVD13472

Price €89,995 / Month

**Property type:** Restoration

Project

**Location**: Jumilla **Bedrooms**: 0

Bathrooms: 0

**House area:** 250 m<sup>2</sup>

**Plot area:** 360000 m<sup>2</sup>

Parcel with ruins in La Carche, Jumilla. We are proud to offer for sale this lovely partial cave house/ruin with 2 caves.<br>The house is 250m2 and the parcel is 360,000m2 - yes, 360,000 / 89 acres! But please be aware that the zone is protected, so you wouldn't be able to do much with the land, other than maintain it, grow crops etc (there are currently olives and almonds on the land).<br/>br><br>Please be aware there is no water or electricity at the house (there is a well, but this isn't tested).<br/>br><br>