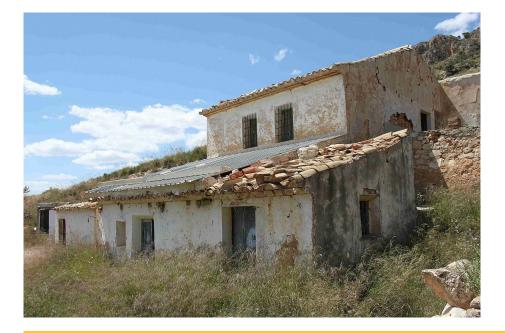

## Restoration Project in Jumilla -

Ref: IVD13472

Price €89,995 / Month

**Property type:** Restoration

Project

**Location**: Jumilla **Bedrooms**: 0

Bathrooms: 0

**House area:** 250 m<sup>2</sup>

**Plot area:** 360000 m<sup>2</sup>

Parcel with ruins in La Carche, Jumilla. We are proud to offer for sale this lovely partial cave house/ruin with 2 caves.<br>The house is 250m2 and the parcel is 360,000m2 - yes, 360,000 / 89 acres! But please be aware that the zone is protected, so you wouldn't be able to do much with the land, other than maintain it, grow crops etc (there are currently olives and almonds on the land).<br/>br><br>Please be aware there is no water or electricity at the house (there is a well, but this isn't tested).<br/>br><br>