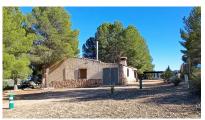

**Property type :** Villa **House area :** 145 m<sup>2</sup>

**Location :** Yecla Plot area : 7000 m<sup>2</sup>

**Bedrooms:** 3 **Bathrooms:** 1

 ✓ Mains Electric
 ✓ Mains Water
 ✓ Cess Pit / Septic Tank

Chalet with irrigation water and connection to the electricity grid, on a plot of more than 7,000 m2. In a privileged location. House of 145 m2, of which 97 m2 are living space, 28 m2 porch and 20 m2 closed garage. It has 3 bedrooms, 1 bathroom, kitchen with breakfast bar in the dining room with stove. Outdoor barbecue and barbecue attached to the house. Play area. South facing. Excellent views. Natural area. Excellent shade. Pine and olive trees. Near the mountain. Paved road up to 100 meters from the house. 10 km from Yecla.