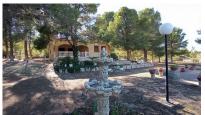

**Property type :** Villa **House area :** 145 m<sup>2</sup>

**Location :** Yecla Plot area : 7000 m<sup>2</sup>

**Bedrooms:** 3 **Bathrooms:** 1

 ✓ Mains Electric
 ✓ Mains Water
 ✓ Cess Pit / Septic Tank

Chalet with irrigation water and connection to the electricity grid, on a plot of more than 7,000 m2. In a privileged location. House of 145 m2, of which 97 m2 are living space, 28 m2 porch and 20 m2 closed garage. It has 3 bedrooms, 1 bathroom, kitchen with breakfast bar in the dining room with stove. Outdoor barbecue and barbecue attached to the house. Play area. South facing. Excellent views. Natural area. Excellent shade. Pine and olive trees. Near the mountain. Paved road up to 100 meters from the house. 10 km from Yecla.