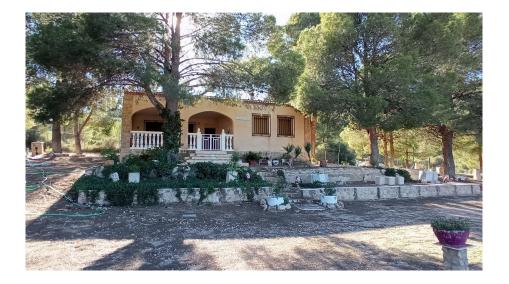

**Property type :** Villa **House area :** 145 m<sup>2</sup>

**Location :** Yecla Plot area : 7000 m<sup>2</sup>

**Bedrooms:** 3 **Bathrooms:** 1

 ✓ Mains Electric
 ✓ Mains Water
 ✓ Cess Pit / Septic Tank

Chalet with irrigation water and connection to the electricity grid, on a plot of more than 7,000 m2. In a privileged location. House of 145 m2, of which 97 m2 are living space, 28 m2 porch and 20 m2 closed garage. It has 3 bedrooms, 1 bathroom, kitchen with breakfast bar in the dining room with stove. Outdoor barbecue and barbecue attached to the house. Play area. South facing. Excellent views. Natural area. Excellent shade. Pine and olive trees. Near the mountain. Paved road up to 100 meters from the house. 10 km from Yecla.